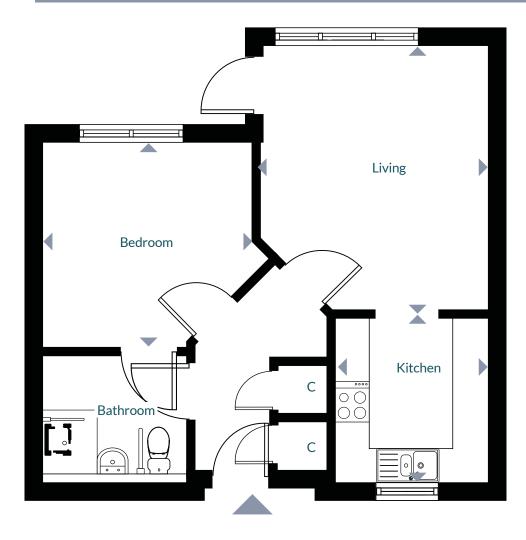

## Second Floor

**Rented -** Plots 2-8, 11-13, 17, 19, 21, 25, 27, 29-35, 38-44, 47-49, 55, 56, 58, 60, 62, 72, 74, 76-82 & 85-91

C = Cupboard Apartment Size: 539 - 547<sup>2</sup>

C = Cupboard

Apartment Size: 542 - 544ft<sup>2</sup>

C = Cupboard Apartment Size: 539ft<sup>2</sup>

Please note, floor plans and dimensions are taken from architectural drawings and are for guidance only.

All dimensions indicated are approximate and are within a tolerance of plus or minus 50mm.