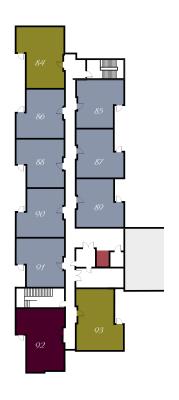

## Second Floor

**Rented -** Plots 2-8, 11-13, 17, 19, 21, 25, 27, 29-35, 38-44, 47-49, 55, 56, 58, 60, 62, 72, 74, 76-82 & 85-91

C = Cupboard Apartment Size: 539 - 547<sup>2</sup>

C = Cupboard

Apartment Size: 542 - 544ft<sup>2</sup>

Computer generated images are indicative only.

C = Cupboard Apartment Size: 670ft<sup>2</sup>

Please note, floor plans and dimensions are taken from architectural drawings and are for guidance only. All dimensions indicated are approximate and are within a tolerance of plus or minus 50mm.