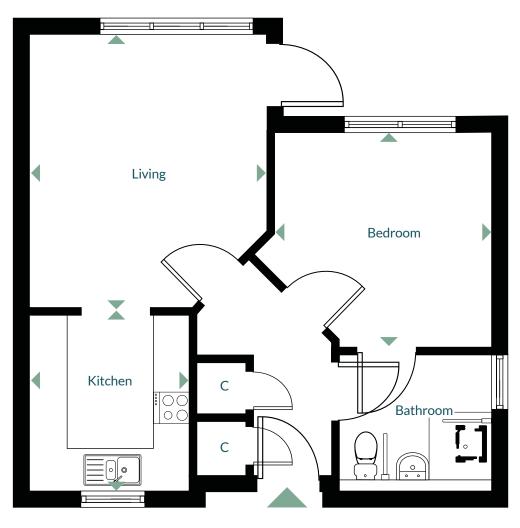

## Ground Floor

C = Cupboard Apartment Size: 539ft<sup>2</sup>

Please note, floor plans and dimensions are taken from architectural drawings and are for guidance only.

All dimensions indicated are approximate and are within a tolerance of plus or minus 50mm.