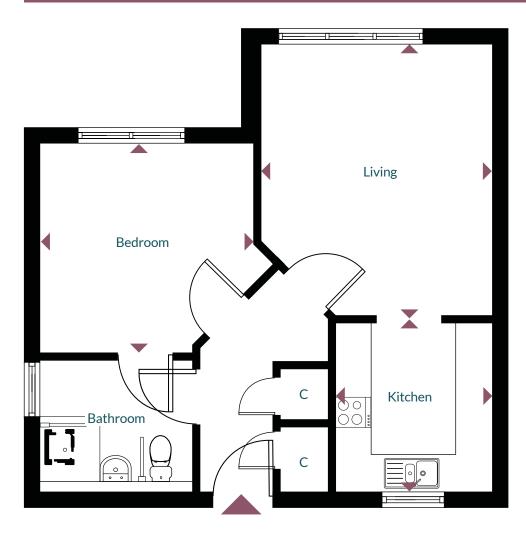

Computer generated images are indicative only.

**Rented** - Plots 24 & 71 **Shared Ownership** - Plots 16, 18, 20, 22, 26, 28, 51, 57, 59, 61, 63, 65, 68, 69, 73 & 75

C = Cupboard Apartment Size: 665ft<sup>2</sup>

C = Cupboard Apartment Size: 669ft<sup>2</sup>

C = Cupboard Apartment Size: 666ft<sup>2</sup>

C = Cupboard Apartment Size: 668ft<sup>2</sup>

Please note, floor plans and dimensions are taken from architectural drawings and are for guidance only. All dimensions indicated are approximate and are within a tolerance of plus or minus 50mm.