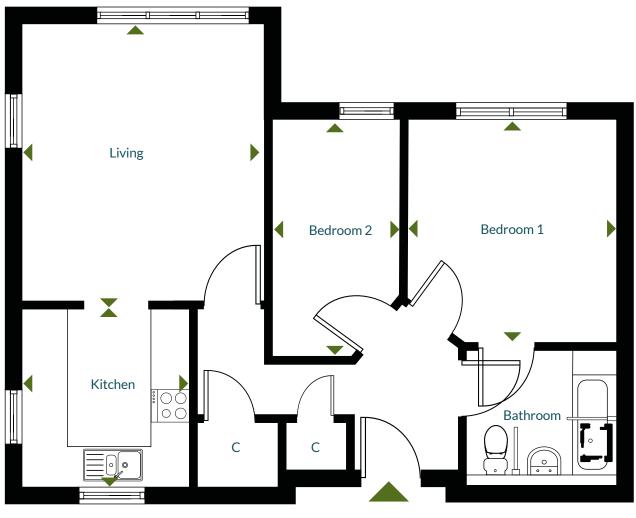

## Ground Floor

C = Cupboard Apartment Size: 539ft<sup>2</sup>

Please note, floor plans and dimensions are taken from architectural drawings and are for guidance only.

All dimensions indicated are approximate and are within a tolerance of plus or minus 50mm.