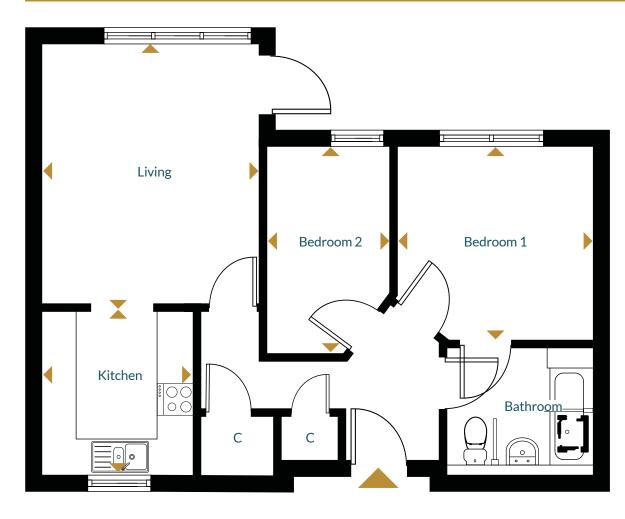

Computer generated images are indicative only.

**Rented** - Plots 24 & 71 **Shared Ownership** - Plots 16, 18, 20, 22, 26, 28, 51, 57, 59, 61, 63, 65, 68, 69, 73 & 75

C = Cupboard Apartment Size: 665ft<sup>2</sup>

C = Cupboard Apartment Size: 669ft<sup>2</sup>

C = Cupboard Apartment Size: 666ft<sup>2</sup>

C = Cupboard Apartment Size: 668ft<sup>2</sup>

Please note, floor plans and dimensions are taken from architectural drawings and are for guidance only. All dimensions indicated are approximate and are within a tolerance of plus or minus 50mm.