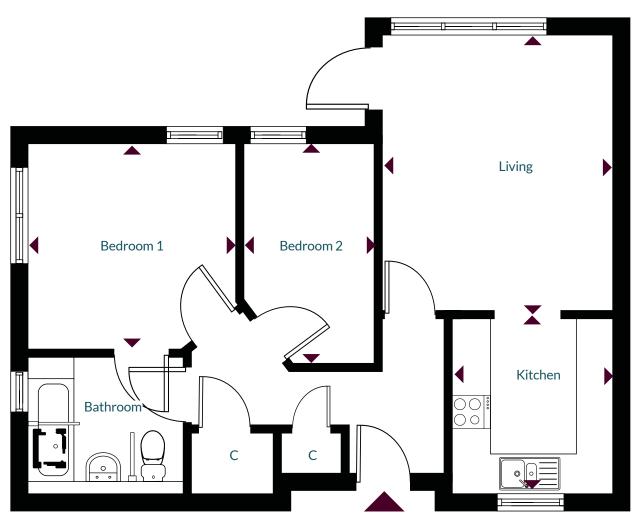

## Ground Floor

C = Cupboard Apartment Size: 539ft<sup>2</sup>

Please note, floor plans and dimensions are taken from architectural drawings and are for guidance only.

All dimensions indicated are approximate and are within a tolerance of plus or minus 50mm.