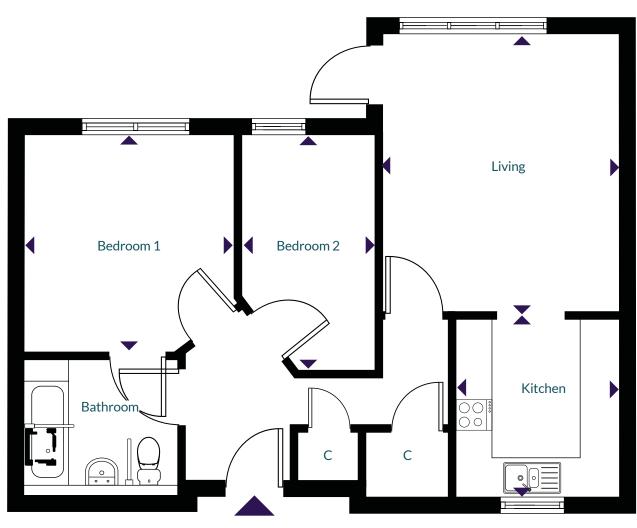

Computer generated images are indicative only.

**Rented** - Plots 24 & 71 **Shared Ownership** - Plots 16, 18, 20, 22, 26, 28, 51, 57, 59, 61, 63, 65, 68, 69, 73 & 75

C = Cupboard Apartment Size: 665ft<sup>2</sup>

C = Cupboard Apartment Size: 669ft<sup>2</sup>

C = Cupboard Apartment Size: 666ft<sup>2</sup>

C = Cupboard Apartment Size: 668ft<sup>2</sup>

Please note, floor plans and dimensions are taken from architectural drawings and are for guidance only. All dimensions indicated are approximate and are within a tolerance of plus or minus 50mm.

Computer generated images are indicative only.

C = Cupboard Apartment Size: 670ft<sup>2</sup>

Please note, floor plans and dimensions are taken from architectural drawings and are for guidance only. All dimensions indicated are approximate and are within a tolerance of plus or minus 50mm.