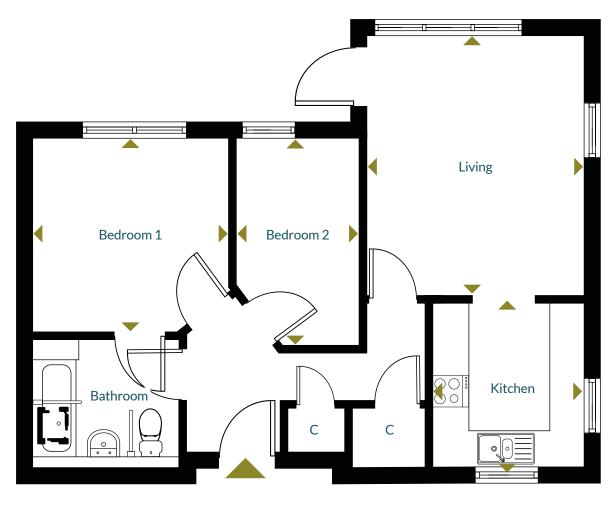

## Ground Floor

C = Cupboard Apartment Size: 539ft<sup>2</sup>

Please note, floor plans and dimensions are taken from architectural drawings and are for guidance only.

All dimensions indicated are approximate and are within a tolerance of plus or minus 50mm.