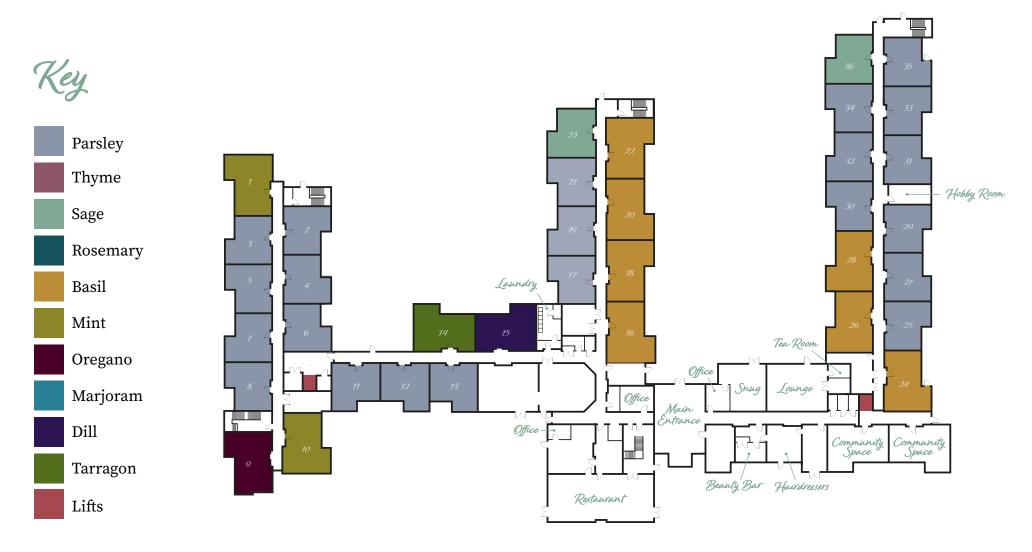

## Ground Floor

## Second Floor

**Rented -** Plots 2-8, 11-13, 17, 19, 21, 25, 27, 29-35, 38-44, 47-49, 55, 56, 58, 60, 62, 72, 74, 76-82 & 85-91

C = Cupboard Apartment Size: 539 - 547<sup>2</sup>

C = Cupboard

Apartment Size: 542 - 544ft<sup>2</sup>

C = Cupboard Apartment Size: 539ft<sup>2</sup>

Please note, floor plans and dimensions are taken from architectural drawings and are for guidance only.

All dimensions indicated are approximate and are within a tolerance of plus or minus 50mm.