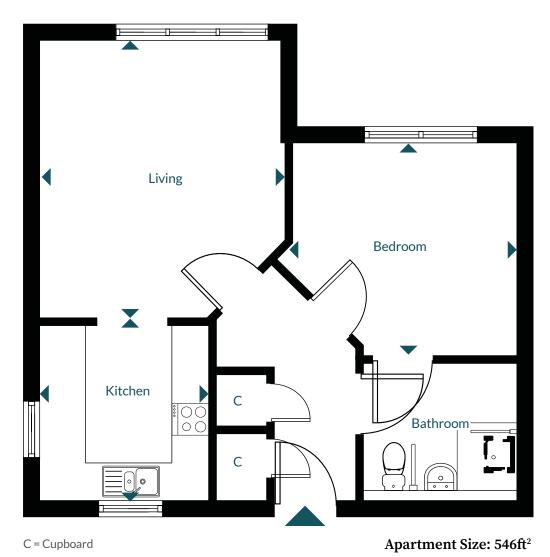

## Second Floor

**Rented -** Plots 2-8, 11-13, 17, 19, 21, 25, 27, 29-35, 38-44, 47-49, 55, 56, 58, 60, 62, 72, 74, 76-82 & 85-91

C = Cupboard Apartment Size: 539 - 547<sup>2</sup>

C = Cupboard

Apartment Size: 542 - 544ft<sup>2</sup>