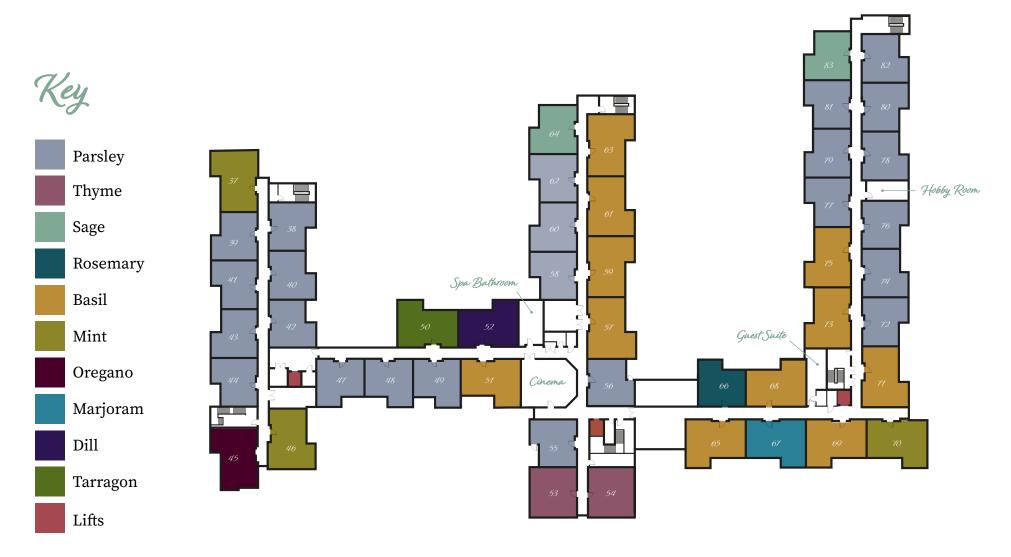

## First Floor

Computer generated images are indicative only.

**Rented** - Plots 24 & 71 **Shared Ownership** - Plots 16, 18, 20, 22, 26, 28, 51, 57, 59, 61, 63, 65, 68, 69, 73 & 75

C = Cupboard Apartment Size: 665ft<sup>2</sup>

C = Cupboard Apartment Size: 669ft<sup>2</sup>

C = Cupboard Apartment Size: 666ft<sup>2</sup>

C = Cupboard Apartment Size: 668ft<sup>2</sup>

Please note, floor plans and dimensions are taken from architectural drawings and are for guidance only. All dimensions indicated are approximate and are within a tolerance of plus or minus 50mm.