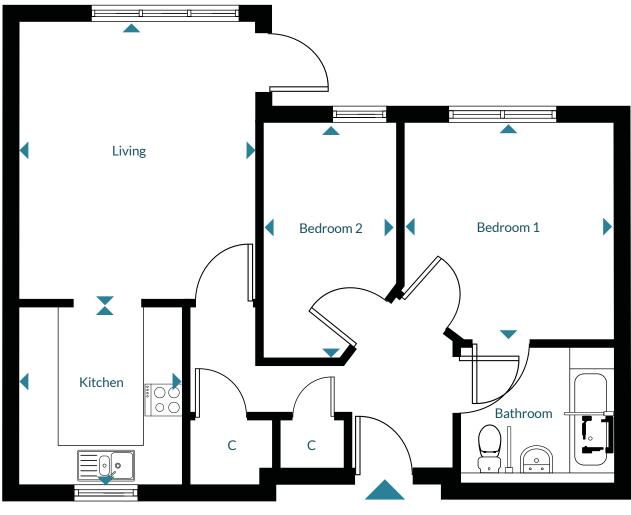

## Ground Floor

## First Floor

## Second Floor

**Rented -** Plots 2-8, 11-13, 17, 19, 21, 25, 27, 29-35, 38-44, 47-49, 55, 56, 58, 60, 62, 72, 74, 76-82 & 85-91

C = Cupboard Apartment Size: 539 - 547<sup>2</sup>

C = Cupboard

Apartment Size: 542 - 544ft<sup>2</sup>

C = Cupboard Apartment Size: 539ft<sup>2</sup>

Please note, floor plans and dimensions are taken from architectural drawings and are for guidance only.

All dimensions indicated are approximate and are within a tolerance of plus or minus 50mm.